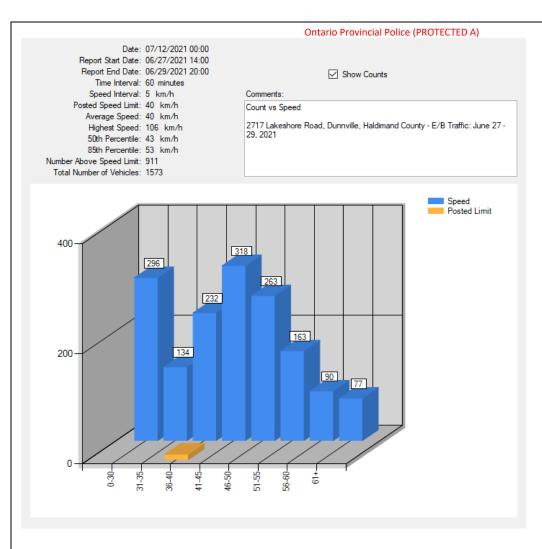

The results are as follows:

E/B Traffic

| Posted Speed Limit:                      | 40 km/h  |
|------------------------------------------|----------|
| Average Speed (km/h):                    | 40 km/h  |
| Highest Speed (km/h):                    | 106 km/h |
| 50th Percentile:                         | 43 km/h  |
| 85th Percentile:                         | 53 km/h  |
| Number Above Speed Limit:                | 911      |
| Number Above Speed Limit (+20 km/hr):    | 77       |
| Percentage above Speed limit (+20 km/hr) | 4.89%    |
| Total Number of Vehicles:                | 1573     |

In reviewing the data for eastbound traffic, 1573 vehicles were recorded with the average speed at 40 km/h. The 85<sup>th</sup> percentile was travelling at 53 km/h. The highest speed recorded was 106 km/h. The data also indicated that of the 1573 vehicles recorded, 77 of them were travelling at least 20 km/hr over the speed limit representing 4.89% of the vehicles recorded.

#### Deployment Location – 2742 Lakeshore Road, South Cayuga – E/B Traffic - 40km/h Zone

Count vs Speed – E/B Traffic – 40km/h Zone