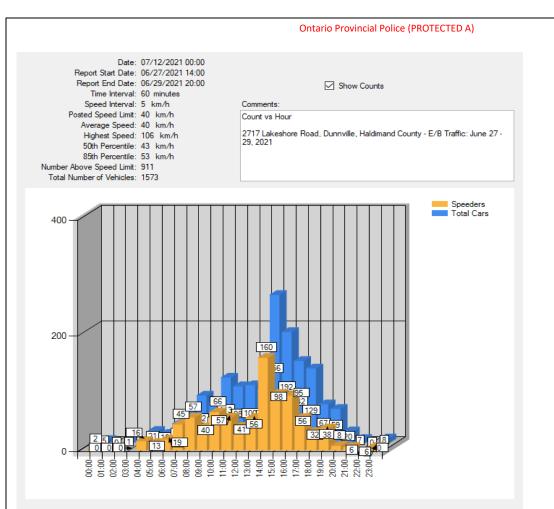

In reviewing the data for eastbound traffic, 1573 vehicles were recorded with the average speed at 40 km/h. The 85<sup>th</sup> percentile was travelling at 53 km/h. The highest speed recorded was 106 km/h. The data also indicated that of the 1573 vehicles recorded, 77 of them were travelling at least 20 km/hr over the speed limit representing 4.89% of the vehicles recorded.

It was also noted that peak times for vehicles captured and for speeding vehicles travelling eastbound is between 10:00AM and 06:00PM daily.

### Count vs Hour – E/B Traffic – 40km/h Zone

Low Sensitivity - Routine Information requiring protection. This report and the information contained therein is for the attention of any law enforcement agency and may be disseminated at the discretion of the recipient.