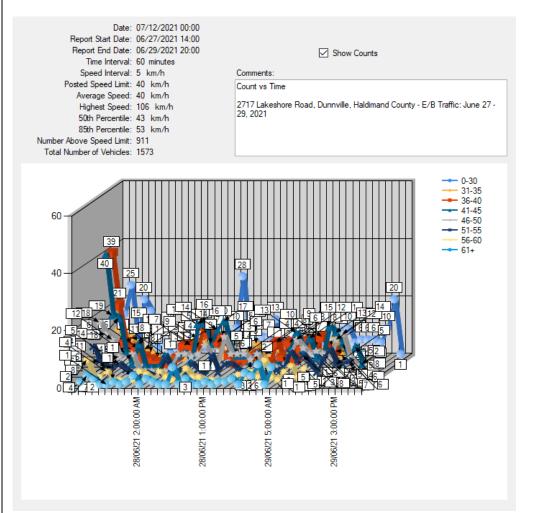

It was also noted that peak times for vehicles captured and for speeding vehicles travelling eastbound is between 10:00AM and 06:00PM daily.

#### Count vs Time – E/B Traffic – 40km/h Zone