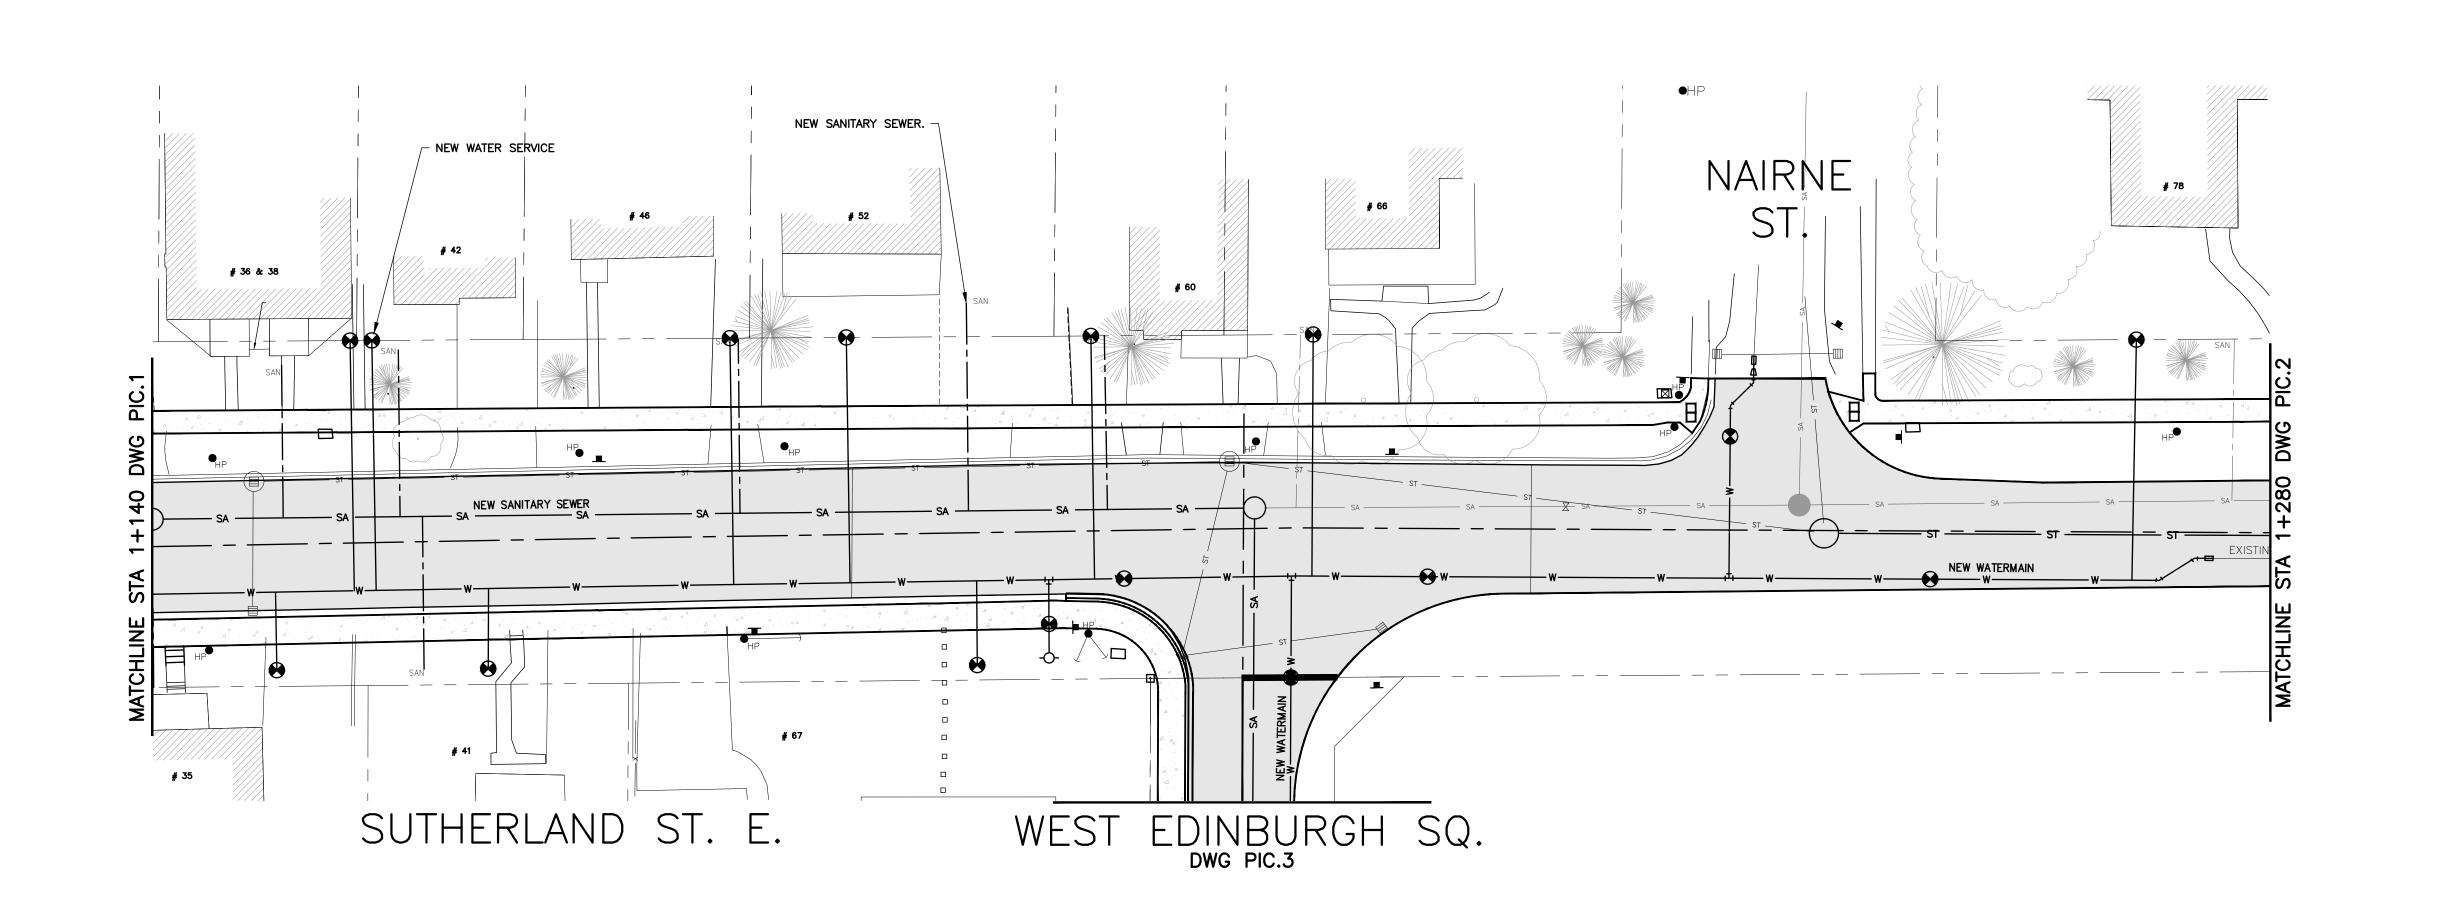

CLIENT:

PROJECT NAME:

WWW UPGRADES CALEDONIA CLIENT REF: ENG 70-2021

SUTHERLAND STREET EAST

SUTHERLAND STREET EAST LAYOUT PLAN — 2 OF 2

PROJECT NO:
20-2018

SCALE:
H - 1:250 V - 1:50

DESIGNED BY:
A.TULK