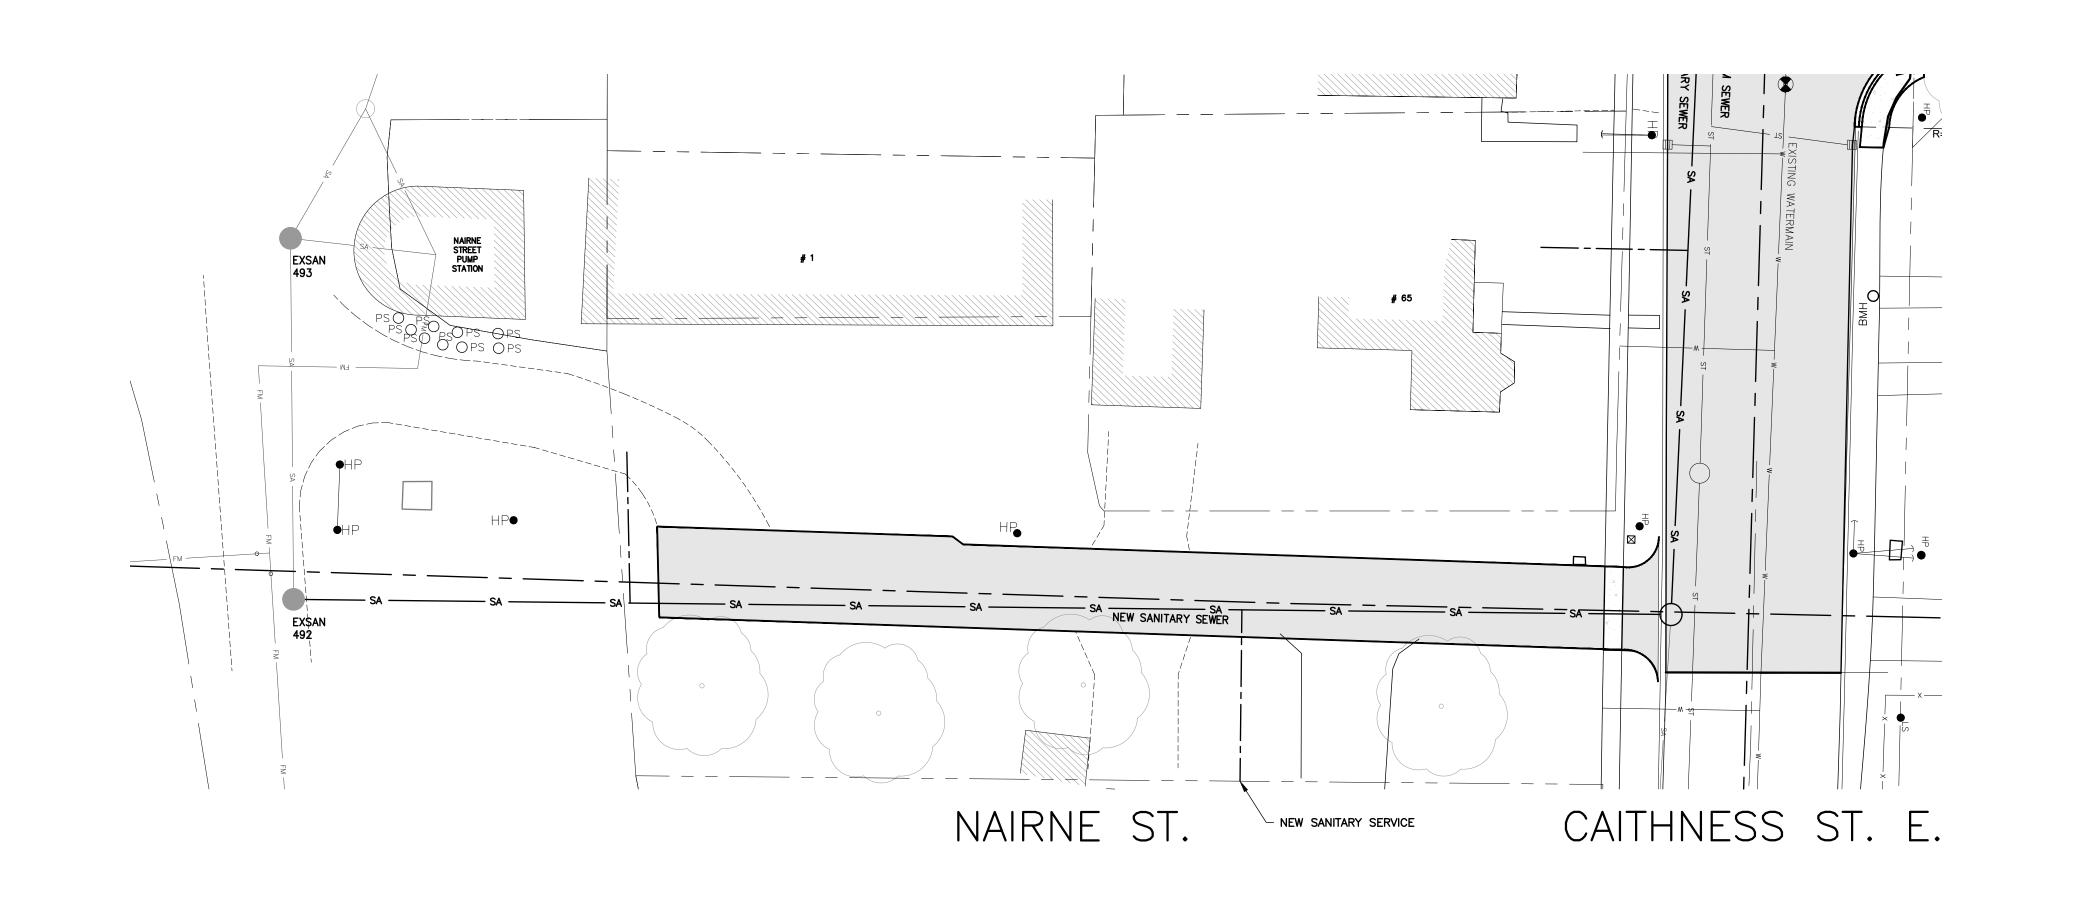

1 JS 2021/11/24 ISSUED FOR PUBLIC CONSULTATION
NO. BY DATE ISSUE / REVISION

PROJECT NAME:

WWW UPGRADES CALEDONIA CLIENT REF: ENG 70-2021

SUTHERLAND STREET EAST LAYOUT PLAN — 1 OF 2

| PROJECT NO:<br>20-2018       | DATE:<br>JULY 2021               |
|------------------------------|----------------------------------|
| SCALE:<br>H - 1:250 V - 1:50 | IF THIS BAR IS<br>NOT 25mm LONG, |
| DESIGNED BY:<br>A.TULK       | ADJUST THE PLOTTING SCALE.       |
| DRAWN BY:<br>J.AUCKLAND      |                                  |
| CHECKED BY:<br>J.WITHERSPOON | 25mm                             |

CLIENT:

PROJECT NAME:

WWW UPGRADES CALEDONIA CLIENT REF: ENG 70-2021

SUTHERLAND STREET EAST

SUTHERLAND STREET EAST LAYOUT PLAN — 2 OF 2

PROJECT NO:
20-2018

SCALE:
H - 1:250 V - 1:50

DESIGNED BY:
A.TULK