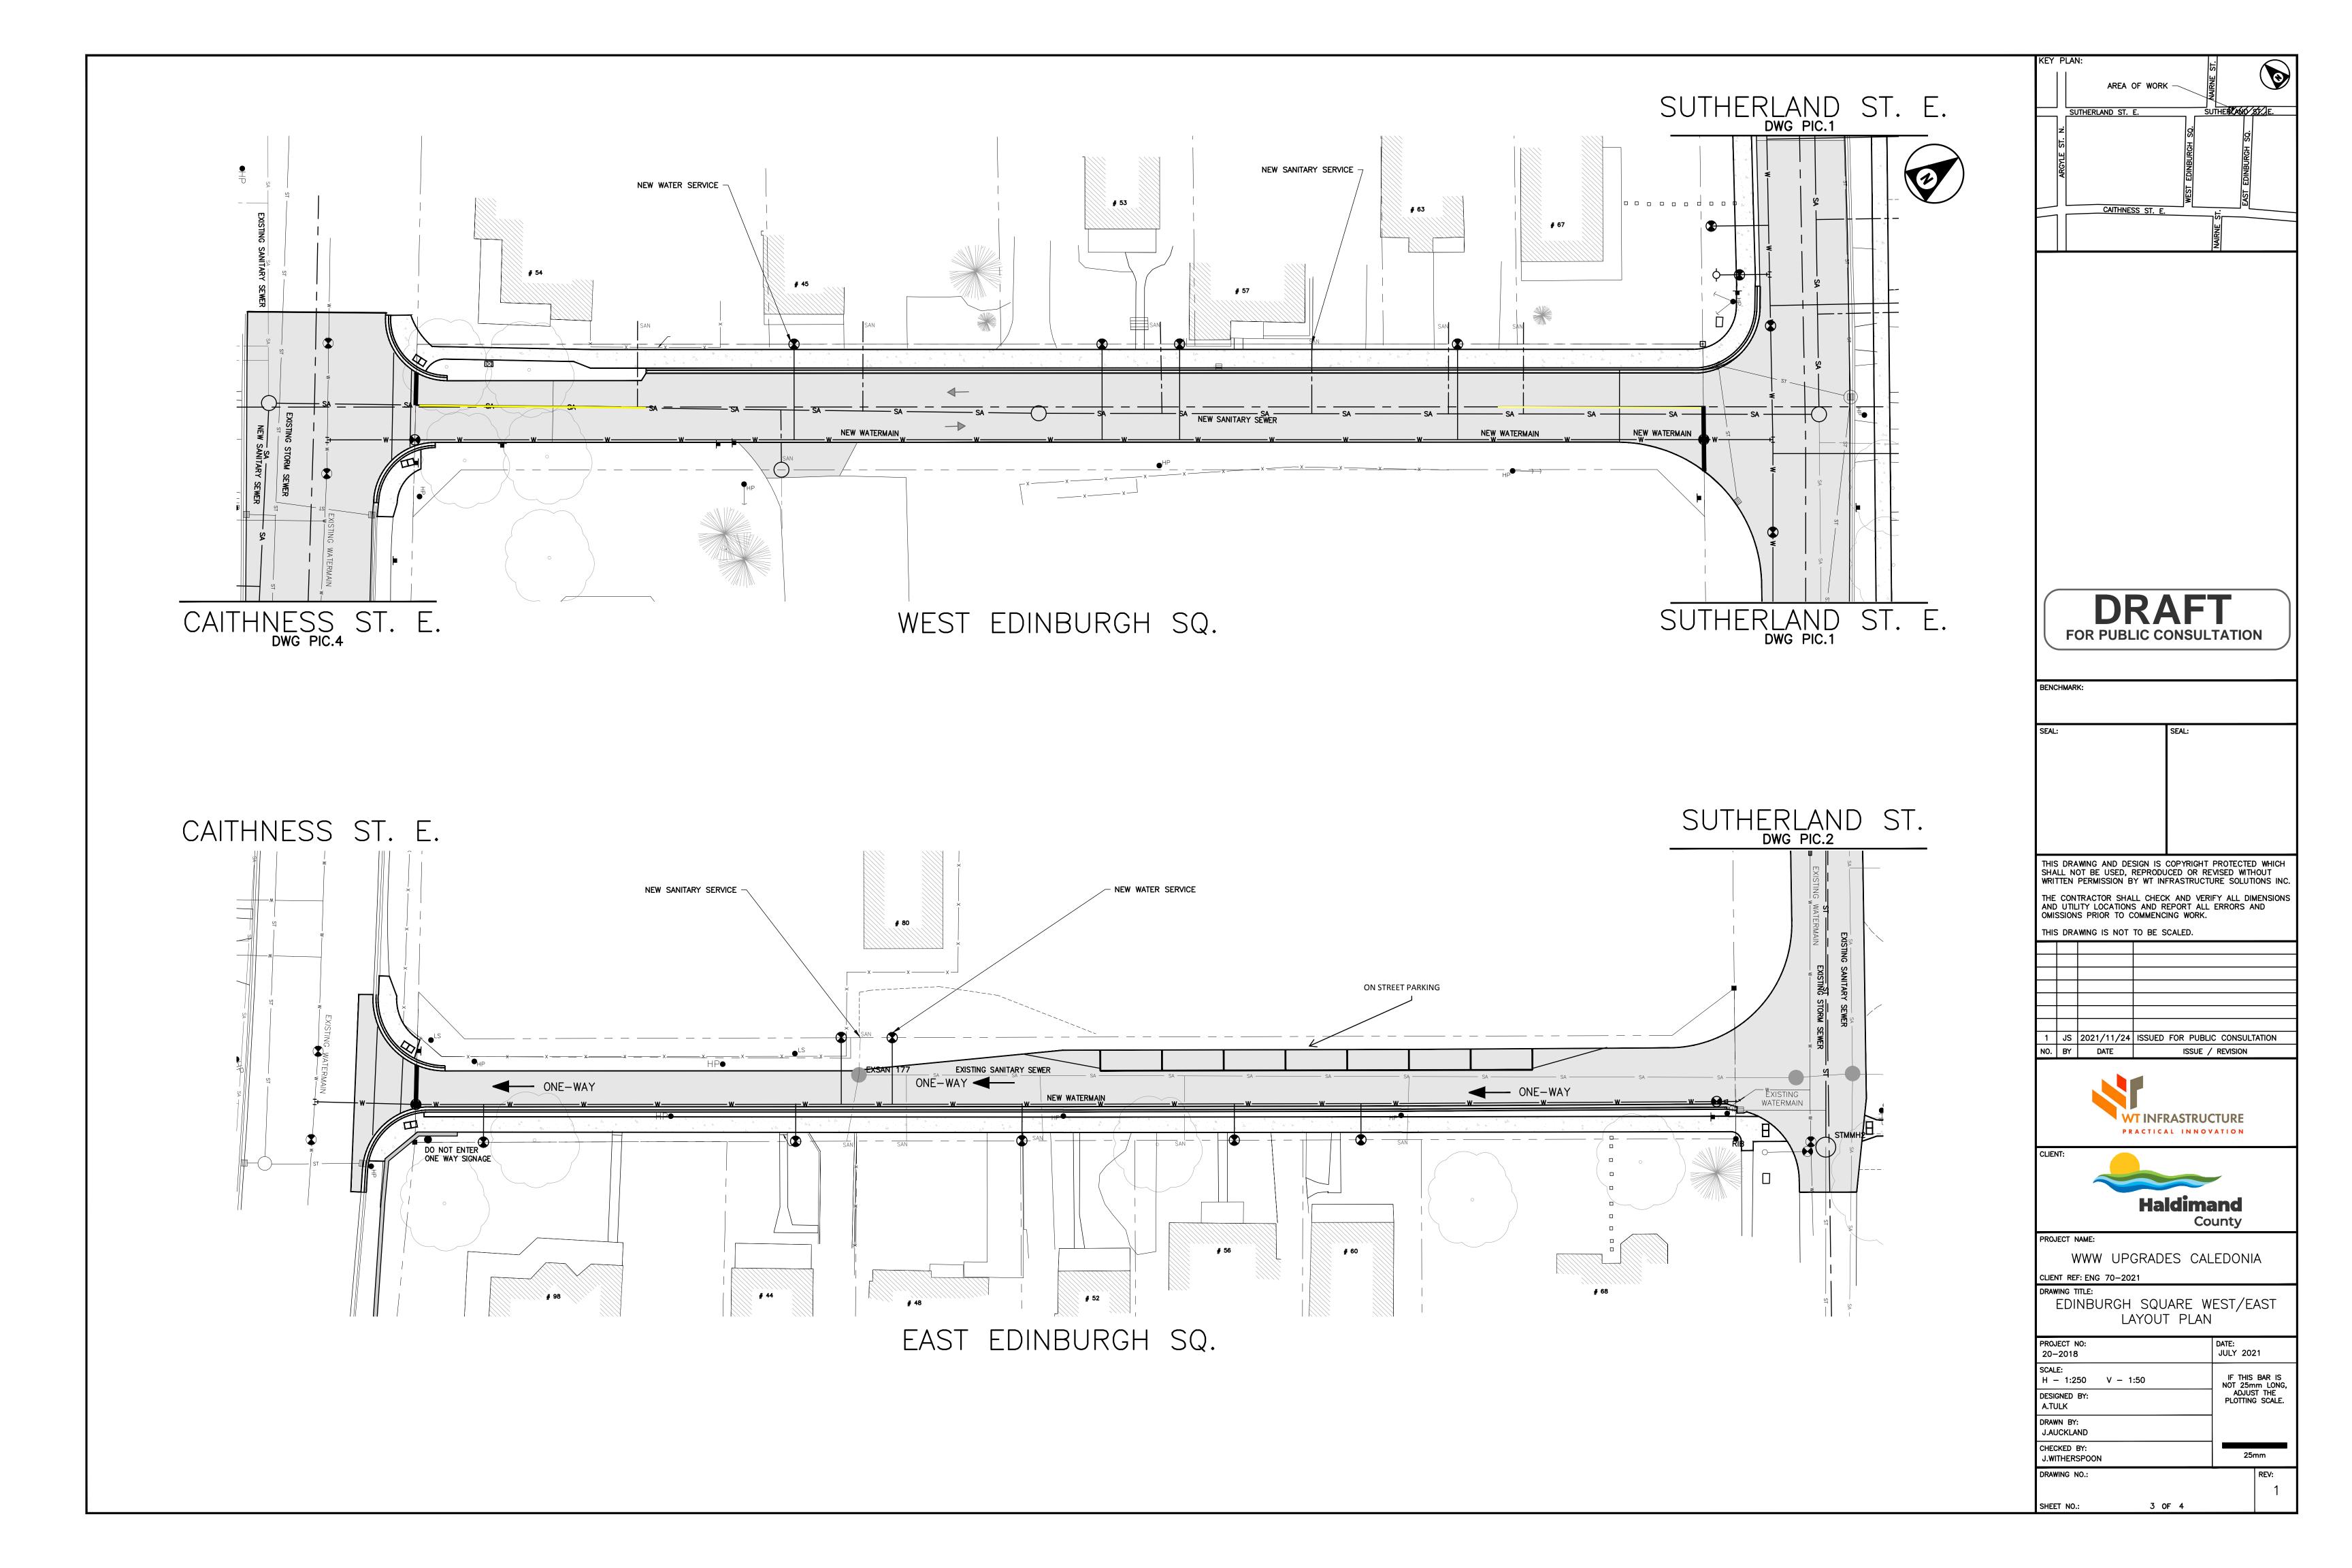

1 JS 2021/11/24 ISSUED FOR PUBLIC CONSULTATION
NO. BY DATE ISSUE / REVISION

PROJECT NAME:

WWW UPGRADES CALEDONIA CLIENT REF: ENG 70-2021

SUTHERLAND STREET EAST LAYOUT PLAN — 1 OF 2

| PROJECT NO:<br>20-2018       | DATE:<br>JULY 2021               |
|------------------------------|----------------------------------|
| SCALE:<br>H - 1:250 V - 1:50 | IF THIS BAR IS<br>NOT 25mm LONG, |
| DESIGNED BY:<br>A.TULK       | ADJUST THE PLOTTING SCALE.       |
| DRAWN BY:<br>J.AUCKLAND      |                                  |
| CHECKED BY:<br>J.WITHERSPOON | 25mm                             |

CLIENT:

PROJECT NAME:

WWW UPGRADES CALEDONIA CLIENT REF: ENG 70-2021

SUTHERLAND STREET EAST

SUTHERLAND STREET EAST LAYOUT PLAN — 2 OF 2

PROJECT NO:
20-2018

SCALE:
H - 1:250 V - 1:50

DESIGNED BY:
A.TULK