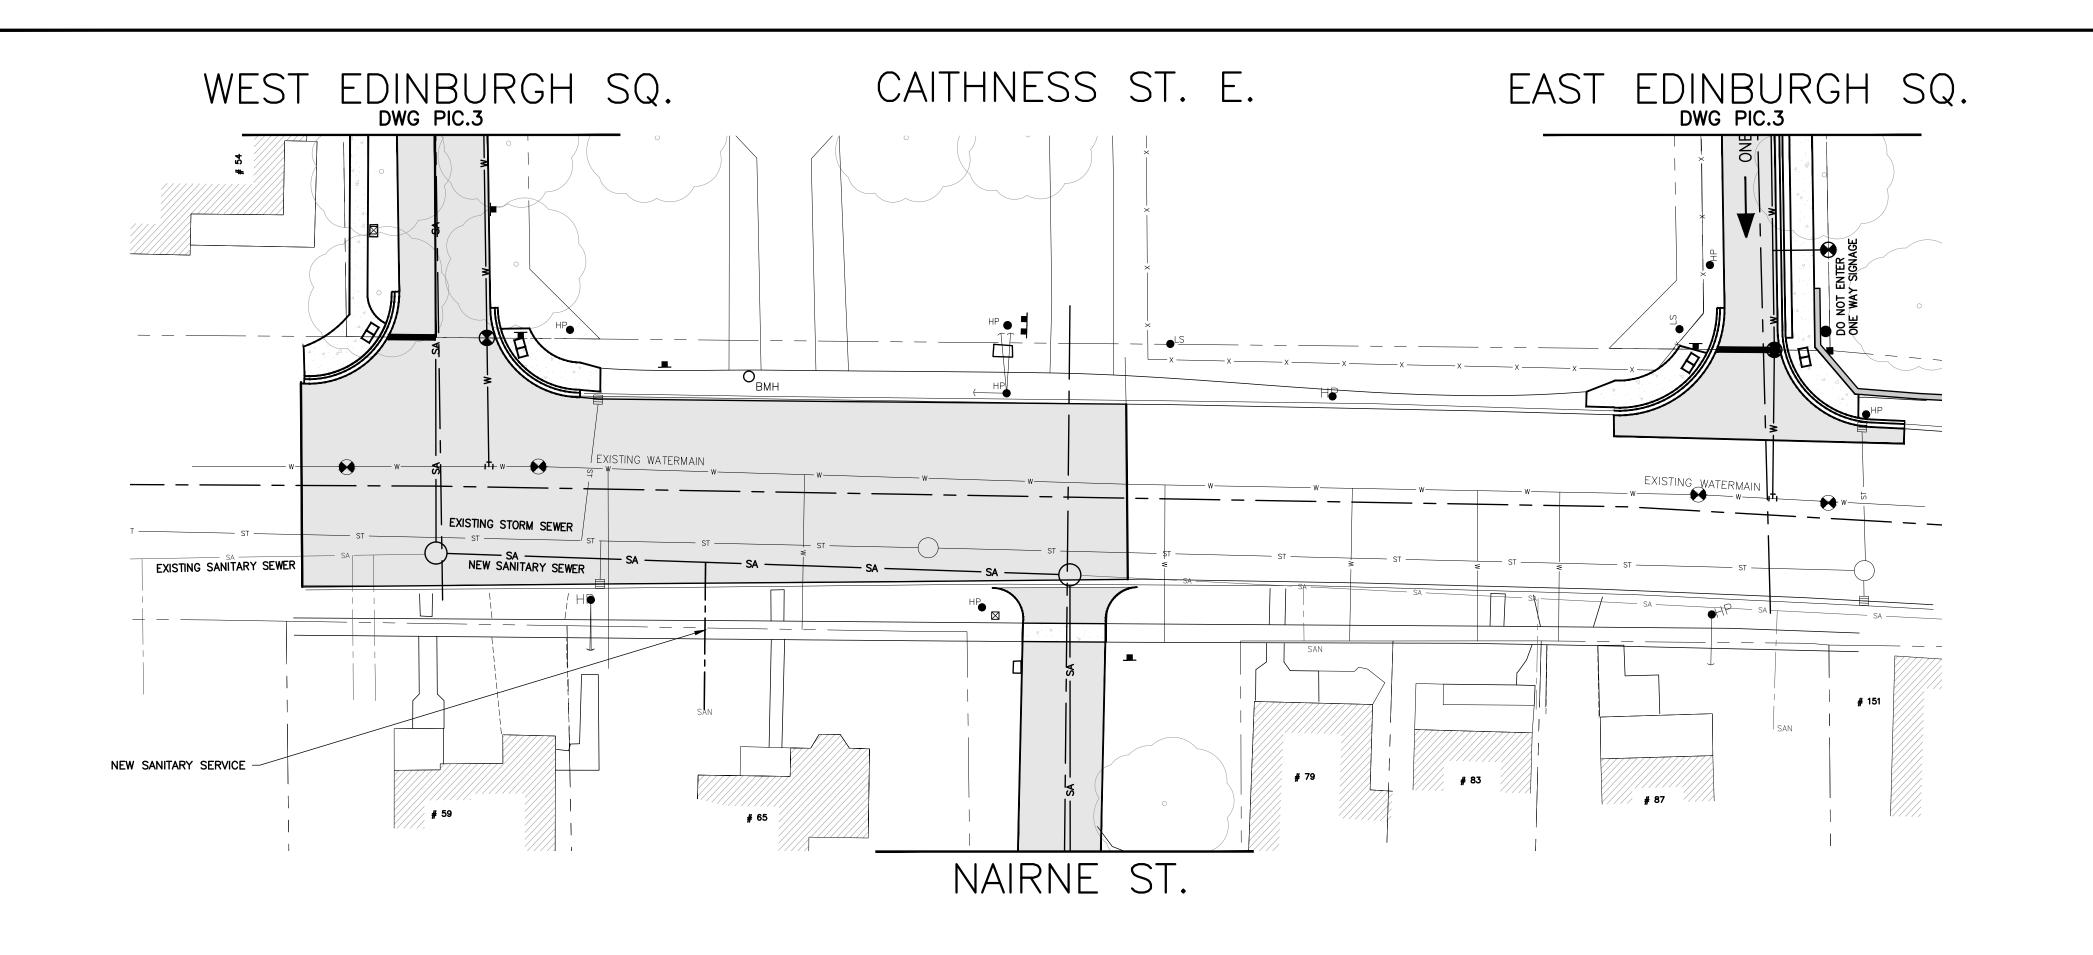

1 JS 2021/11/24 ISSUED FOR PUBLIC CONSULTATION
NO. BY DATE ISSUE / REVISION

PROJECT NAME:

WWW UPGRADES CALEDONIA CLIENT REF: ENG 70-2021

SUTHERLAND STREET EAST LAYOUT PLAN — 1 OF 2

| PROJECT NO:<br>20-2018       | DATE:<br>JULY 2021               |
|------------------------------|----------------------------------|
| SCALE:<br>H - 1:250 V - 1:50 | IF THIS BAR IS<br>NOT 25mm LONG, |
| DESIGNED BY:<br>A.TULK       | ADJUST THE PLOTTING SCALE.       |
| DRAWN BY:<br>J.AUCKLAND      |                                  |
| CHECKED BY:<br>J.WITHERSPOON | 25mm                             |

CLIENT:

PROJECT NAME:

WWW UPGRADES CALEDONIA CLIENT REF: ENG 70-2021

SUTHERLAND STREET EAST

SUTHERLAND STREET EAST LAYOUT PLAN — 2 OF 2

PROJECT NO:
20-2018

SCALE:
H - 1:250 V - 1:50

DESIGNED BY:
A.TULK