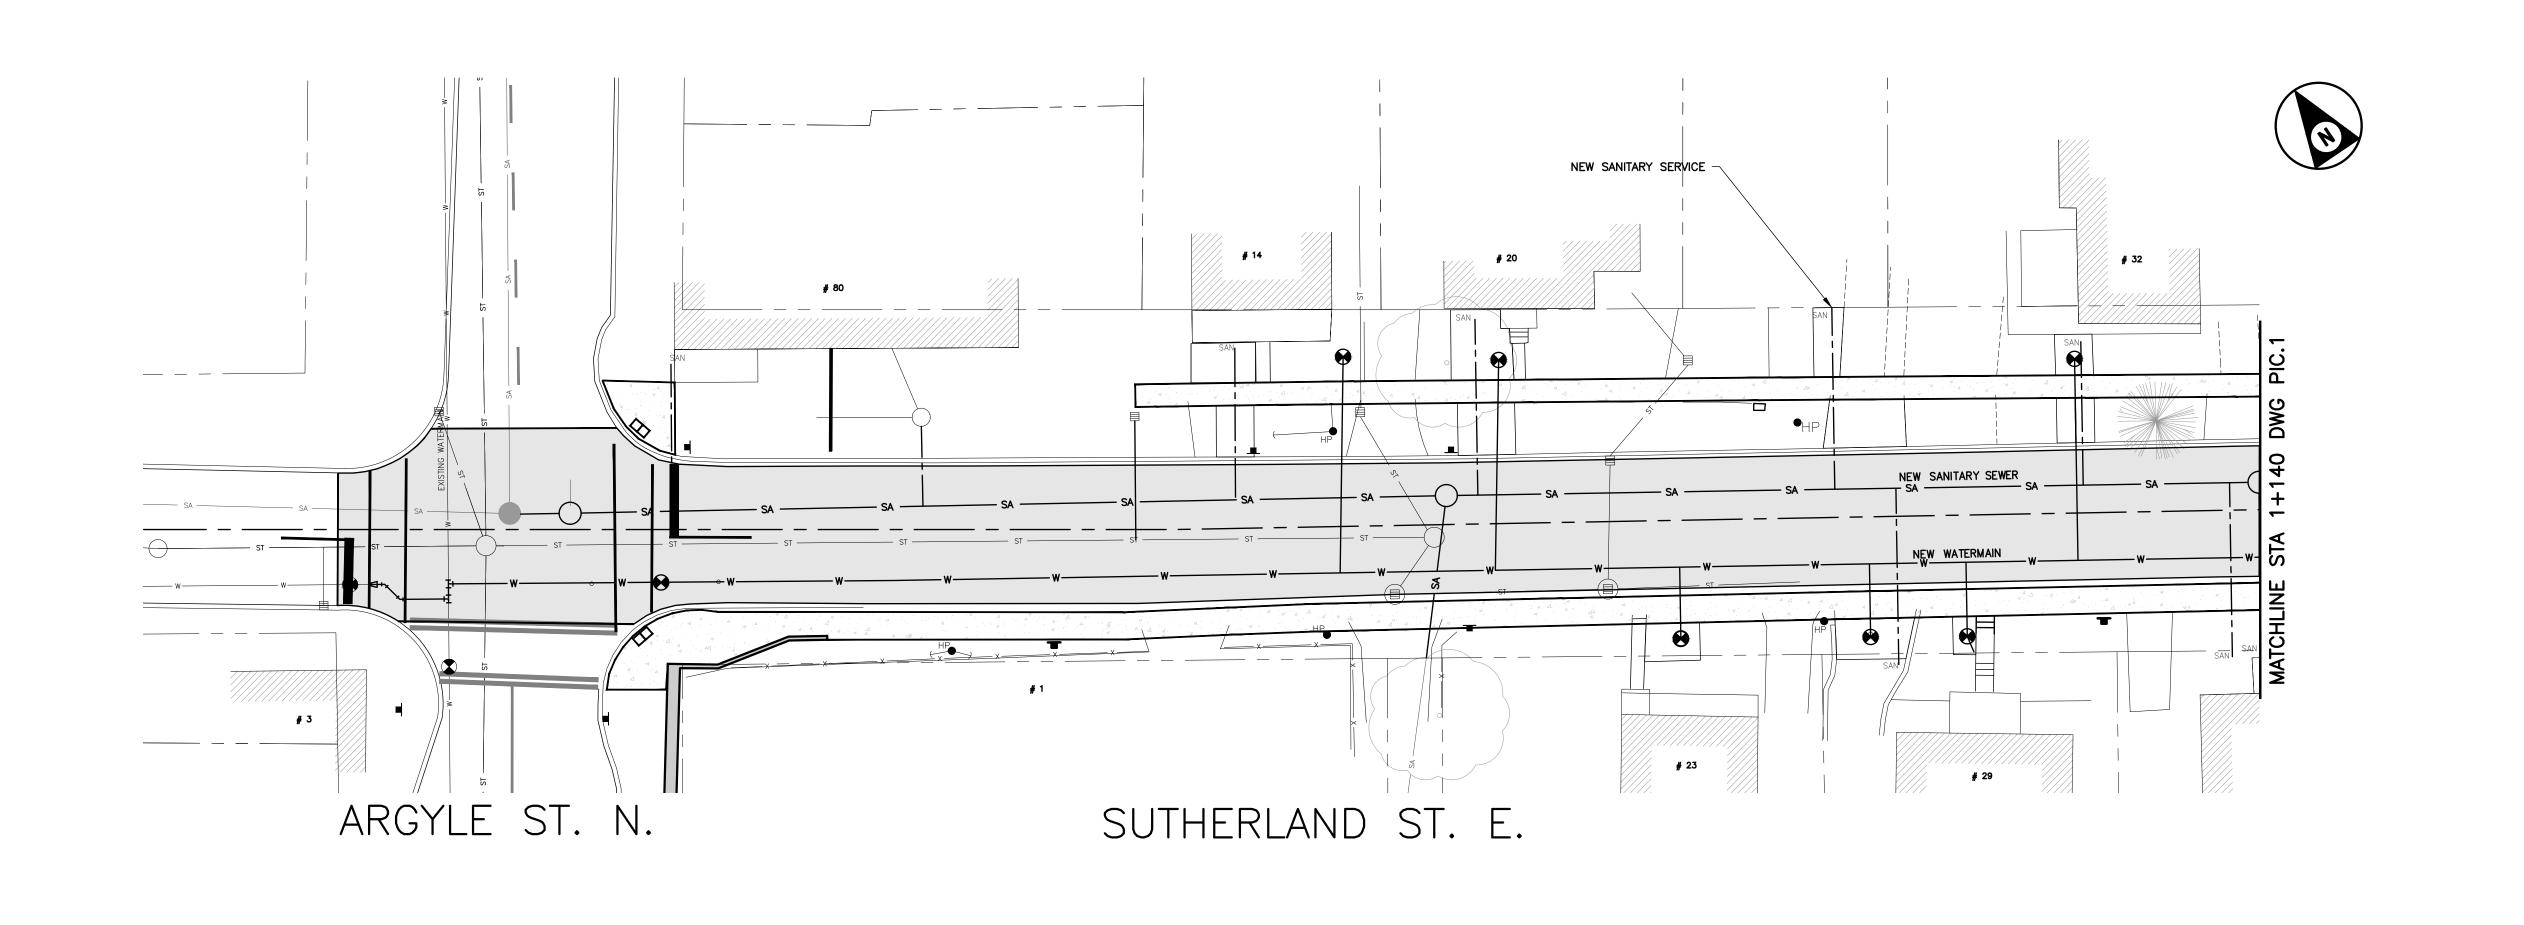

1 JS 2021/11/24 ISSUED FOR PUBLIC CONSULTATION
NO. BY DATE ISSUE / REVISION

PROJECT NAME:

WWW UPGRADES CALEDONIA CLIENT REF: ENG 70-2021

SUTHERLAND STREET EAST LAYOUT PLAN — 1 OF 2

| PROJECT NO:<br>20-2018       | DATE:<br>JULY 2021               |
|------------------------------|----------------------------------|
| SCALE:<br>H - 1:250 V - 1:50 | IF THIS BAR IS<br>NOT 25mm LONG, |
| DESIGNED BY:<br>A.TULK       | ADJUST THE PLOTTING SCALE.       |
| DRAWN BY:<br>J.AUCKLAND      |                                  |
| CHECKED BY:<br>J.WITHERSPOON | 25mm                             |