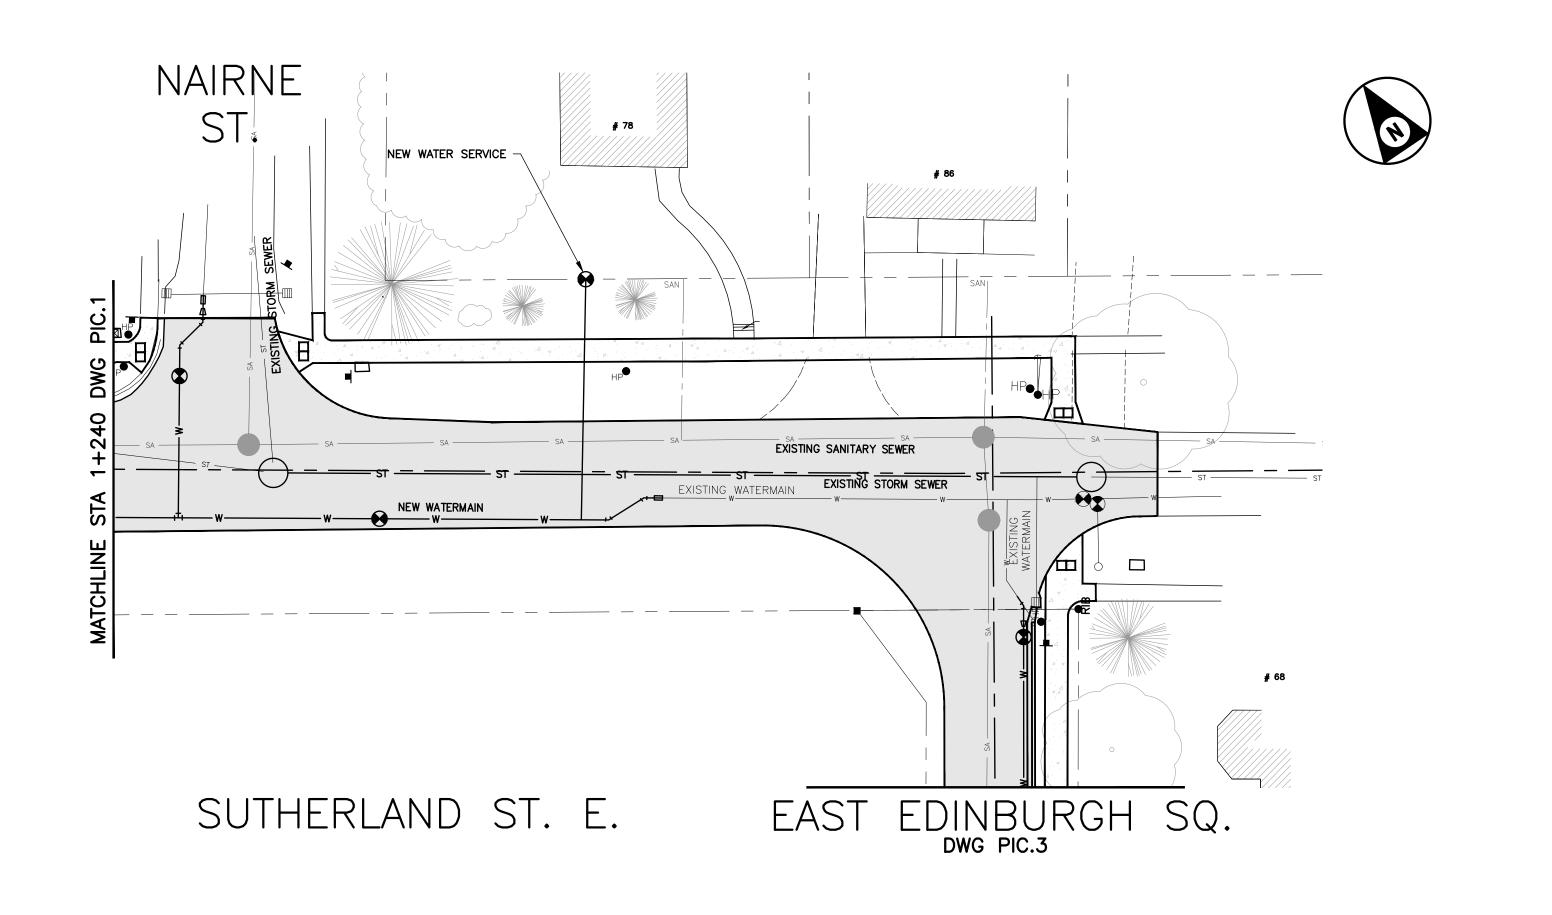

CLIENT:

PROJECT NAME:

WWW UPGRADES CALEDONIA CLIENT REF: ENG 70-2021

SUTHERLAND STREET EAST

SUTHERLAND STREET EAST LAYOUT PLAN — 2 OF 2

PROJECT NO:
20-2018

SCALE:
H - 1:250 V - 1:50

DESIGNED BY:
A.TULK

DRAWN BY:
J.AUCKLAND

DATE:
JULY 2021

IF THIS BAR IS
NOT 25mm LONG,
ADJUST THE
PLOTTING SCALE.

DRAWING NO.:

J.WITHERSPOON

2 OF 4