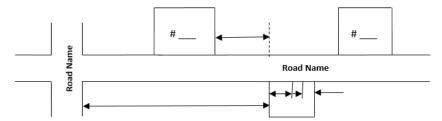

## Farm 911 Project - Vacant Lot Sign Request Form

This application form is for **vacant lots** receiving a yellow and black 911 sign.

2022 Fee = \$99.00 + 12.87 HST = \$111.87

| Applicant Information                                                                                                                                                                        |                                                                                                                                                                                                                                                                                                                                                                                                                         | 12.0, 1.0. \$111.0,                                                                                                                                                                                                                                                                                                    |
|----------------------------------------------------------------------------------------------------------------------------------------------------------------------------------------------|-------------------------------------------------------------------------------------------------------------------------------------------------------------------------------------------------------------------------------------------------------------------------------------------------------------------------------------------------------------------------------------------------------------------------|------------------------------------------------------------------------------------------------------------------------------------------------------------------------------------------------------------------------------------------------------------------------------------------------------------------------|
| Property Owner(s):                                                                                                                                                                           |                                                                                                                                                                                                                                                                                                                                                                                                                         |                                                                                                                                                                                                                                                                                                                        |
| Mailing Address:                                                                                                                                                                             |                                                                                                                                                                                                                                                                                                                                                                                                                         |                                                                                                                                                                                                                                                                                                                        |
| Phone Number:                                                                                                                                                                                |                                                                                                                                                                                                                                                                                                                                                                                                                         | Email:                                                                                                                                                                                                                                                                                                                 |
| <b>Property Information</b>                                                                                                                                                                  |                                                                                                                                                                                                                                                                                                                                                                                                                         |                                                                                                                                                                                                                                                                                                                        |
| Roll Number:                                                                                                                                                                                 | 2 8 1 0 -                                                                                                                                                                                                                                                                                                                                                                                                               |                                                                                                                                                                                                                                                                                                                        |
| Request For:                                                                                                                                                                                 | <ul><li>□ Vacant Lot 911 sign</li><li>□ Replace a green 911 sign for a yello</li></ul>                                                                                                                                                                                                                                                                                                                                  | ow Farm 911 sign. The existing # is:                                                                                                                                                                                                                                                                                   |
| Road Name at Access Po                                                                                                                                                                       |                                                                                                                                                                                                                                                                                                                                                                                                                         |                                                                                                                                                                                                                                                                                                                        |
| Legal Description:                                                                                                                                                                           | Lot # Concession #                                                                                                                                                                                                                                                                                                                                                                                                      | Geographic Township:                                                                                                                                                                                                                                                                                                   |
| Please include a diagr                                                                                                                                                                       | ram indicating the location of the prop                                                                                                                                                                                                                                                                                                                                                                                 | osed 911 sign relative to property the on the following page.                                                                                                                                                                                                                                                          |
| 1. Is for vacant 2. Is to assist in 3. Does not per 4. Should devel green 911 sig 5. Does not cor 6. Does not cor use or that it 7. Does not gua emergency v 8. Requires the signage remains | properties only receiving a yellow as a emergency situations only; rmit further use or development of lopment occur, requires the proper gn/civic address; institute a civic address for mail delimentations that a civic address for mail delimentations and municipal entrance standard arrantee that access is adequate for wehicles may not be able to enter the land owner to install the sign, main ains visible. | the property without the appropriate approvals; ty owner to purchase and submit an application for a new very purposes; from a public highway nor does it deem the access safe for indards; emergency vehicles and where access is not adequate, e property; intain, and keep the access in good repair and ensure the |
| the proposed informatio                                                                                                                                                                      | on provided on this form. By signing                                                                                                                                                                                                                                                                                                                                                                                    | g below I/we confirm agreement to the above.                                                                                                                                                                                                                                                                           |
|                                                                                                                                                                                              |                                                                                                                                                                                                                                                                                                                                                                                                                         |                                                                                                                                                                                                                                                                                                                        |
| Property                                                                                                                                                                                     | Owner(s) Signature                                                                                                                                                                                                                                                                                                                                                                                                      | Date                                                                                                                                                                                                                                                                                                                   |

Using the grid space below, please include a to-scale sketch, showing: lot frontage, address of neighbouring properties, road name & location of entrance where the proposed sign will be located.

Should this application be approved, approvals are issued on the understanding that the Farm 911 sign is to assist in emergency situations. An approved Farm 911 sign does not imply that use of the property may proceed without additional permits or approvals and further does not constitute an approval of an "entrance" unless so directed by the municipality.