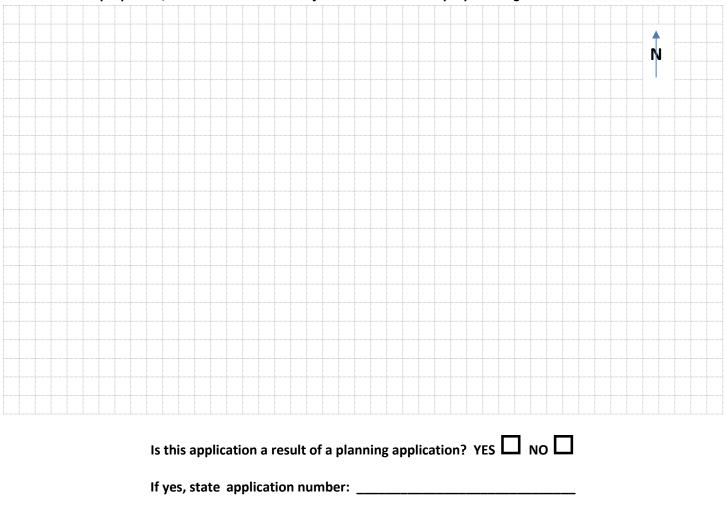

Using the grid space below, please include a to-scale sketch, showing: lot frontage, address of neighbouring properties, road name & location of entrance where the proposed sign will be located.

Should this application be approved, approvals are issued on the understanding that the Farm 911 sign is to assist in emergency situations. An approved Farm 911 sign does not imply that use of the property may proceed without additional permits or approvals and further does not constitute an approval of an "entrance" unless so directed by the municipality.